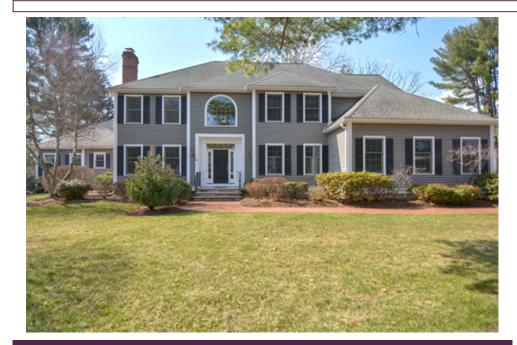

## 34 Russell Rd, Needham, MA 02492

- Beds: 6 | Baths: 4 Full, 1 Half
- Single Family | 5,019 ft<sup>2</sup> | Lot: 43,560 ft<sup>2</sup> (1 acres)
- More Info: 34Russell.IsForSale.com

Kathy Kelley (781) 710-1035 (Direct) (781) 237-8787 (Office) kathy@BHHSbaystatehomes.com http://wellesleyfinehomes.com

## Remarks

Fresh young Colonial with both a pool and in-law suite in a resort-like setting. The main house is a beauty with 5 bedrooms including a spacious primary suite with a balcony looking out to a lovely pond view. The first floor features a soaring foyer, office, family room with built-ins along with beautiful and separate dedicated in-law or office wing with a private entry. The grounds are expertly landscaped with specimen trees and shrubs surrounding the bluestone patio. The entire rear of the house looks out to the huge flat yard enhanced by a gorgeous kidney shaped pool. 3 car garage. Relax at your own resort this summer and enjoy space for multi-generational living or multiple offices. Come inside for playtime fun in the finished lower level. If you have been searching for a spacious home with a place for everyone and a spectacular yard, this is the one!