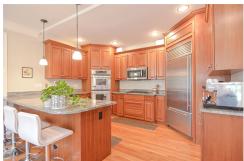

## Remarks

Fresh young Colonial with both a pool and in-law suite in a resort-like setting. The main house is a beauty with 5 bedrooms including a spacious primary suite with a balcony looking out to a lovely pond view. The first floor features a soaring foyer, office, family room with built-ins along with beautiful and separate dedicated in-law or office wing with a private entry. The grounds are expertly landscaped with specimen trees and shrubs surrounding the bluestone patio. The entire rear of the house looks out to the huge flat yard enhanced by a gorgeous kidney shaped pool. 3 car garage. Relax at your own resort this summer and enjoy space for multi-generational living or multiple offices. Come inside for playtime fun in the finished lower level. If you have been searching for a spacious home with a place for everyone and a spectacular yard, this is the one!